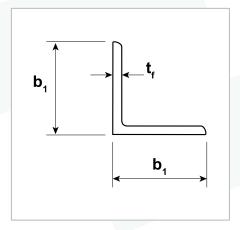

## STRUCTURAL STEEL REFERENCE GUIDE: EQUAL ANGLES

| Designation | Weight | Surface Area | Side A<br>b <sub>1</sub> | Side B<br>b <sub>1</sub> | Thickness of Flange t <sub>f</sub> |
|-------------|--------|--------------|--------------------------|--------------------------|------------------------------------|
|             | kg/m   | m²/m         | mm                       | mm                       | mm                                 |
| 200x200x26  | 76.8   | 0.788        | 200                      | 200                      | 26.0                               |
| 200x200x20  | 60.1   | 0.788        | 200                      | 200                      | 20.0                               |
| 200x200x18  | 54.4   | 0.788        | 200                      | 200                      | 18.0                               |
| 200x200x16  | 48.7   | 0.788        | 200                      | 200                      | 16.0                               |
| 200x200x13  | 40.0   | 0.788        | 200                      | 200                      | 13.0                               |
| 150x150x19  | 42.1   | 0.586        | 150                      | 150                      | 19.0                               |
| 150x150x16  | 35.4   | 0.586        | 150                      | 150                      | 16.0                               |
| 150x150x12  | 27.3   | 0.590        | 150                      | 150                      | 12.0                               |
| 150x150x10  | 21.9   | 0.590        | 150                      | 150                      | 10.0                               |
| 125x125x16  | 29.1   | 0.491        | 125                      | 125                      | 16.0                               |
| 125x125x12  | 22.5   | 0.491        | 125                      | 125                      | 12.0                               |
| 125x125x10  | 18.0   | 0.491        | 125                      | 125                      | 10.0                               |
| 125x125x8   | 14.9   | 0.491        | 125                      | 125                      | 8.0                                |