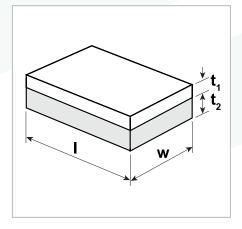

## PLATE PRODUCTS REFERENCE GUIDE: CLAD PLATE

| Designation | Clad<br>Thickness<br>t <sup>1</sup> | Base<br>Thickness<br>t <sup>2</sup> | Width<br>w | Length<br>I | Designation | Clad<br>Thickness<br>t <sup>1</sup> | Base<br>Thickness<br>t <sup>2</sup> | Width<br>w | Length<br>I |
|-------------|-------------------------------------|-------------------------------------|------------|-------------|-------------|-------------------------------------|-------------------------------------|------------|-------------|
|             | mm                                  | mm                                  | mm         | mm          |             | mm                                  | mm                                  | mm         | mm          |
| 1400x2900   | 4                                   | 6                                   | 1400       | 2900        | 1400x2900   | 9                                   | 10                                  | 1400       | 2900        |
| 1400x2900   | 6                                   | 6                                   | 1400       | 2900        | 1400x2900   | 12                                  | 12                                  | 1400       | 2900        |
| 1400x2900   | 7                                   | 8                                   | 1400       | 2900        | 1400x2900   | 17                                  | 12                                  | 1400       | 2900        |